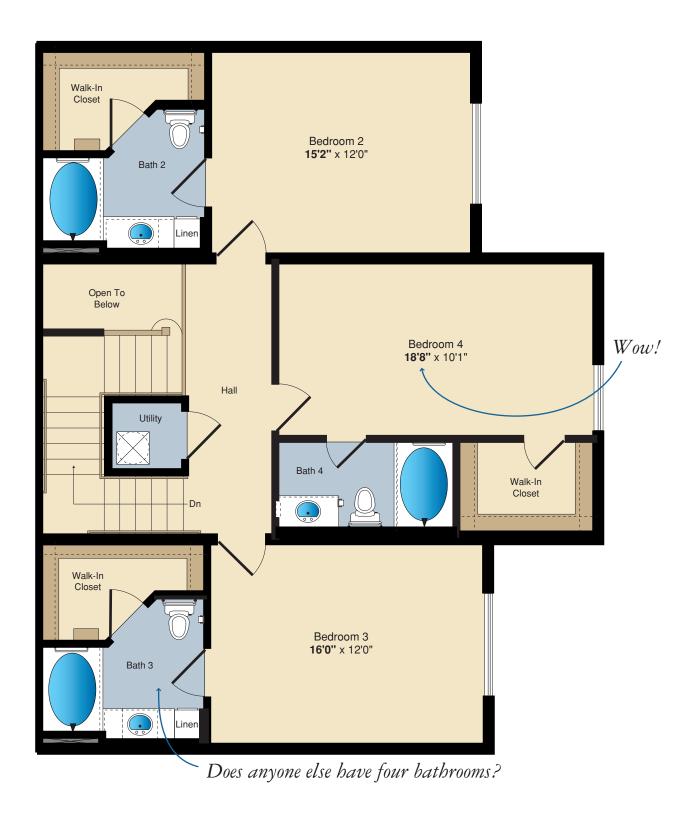

Plans, prices, descriptions and amenities are subject to change without notice. E.&.O.E

Franklin Five - 4BR/4BA Second Floor Approximately 1,103 Sq. Ft.

All renderings, maps, landscaping, elevations and plans are artist's conceptions and are not to scale. The developer/builder reserves the right in its sole discretion to make modifications to maps, plans, renderings, specifications, materials, features or colors without notice.