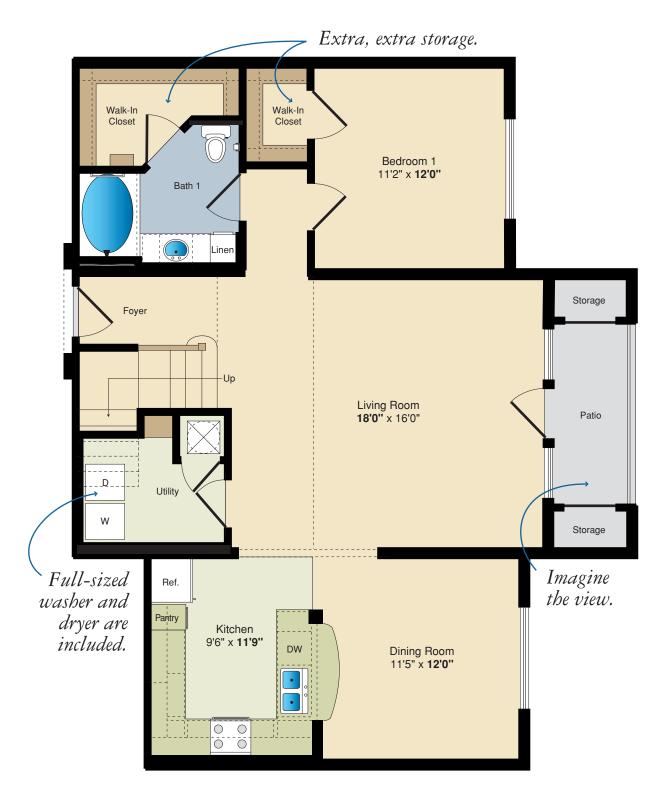

Franklin Five - 4BR/4BA First Floor Approximately 1,168 Sq. Ft.

All renderings, maps, landscaping, elevations and plans are artist's conceptions and are not to scale. The developer/builder reserves the right in its sole discretion to make modifications to maps, plans, renderings, specifications, materials, features or colors without notice.