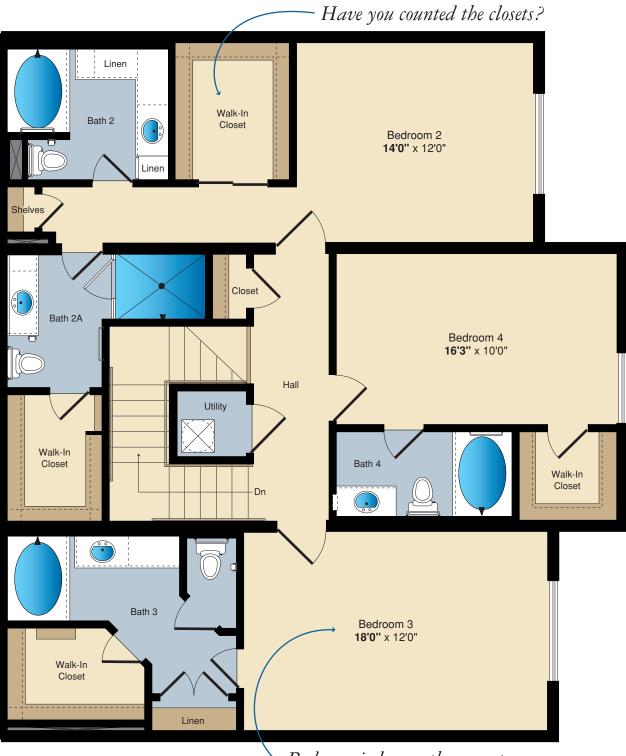

Bedroom is larger than most studio apartments. (Except ours!)

Franklin Six - 4BR/5BA Second Floor Approximately 1,389 Sq. Ft.

All renderings, maps, landscaping, elevations and plans are artist's conceptions and are not to scale. The developer/builder reserves the right in its sole discretion to make modifications to maps, plans, renderings, specifications, materials, features or colors without notice.