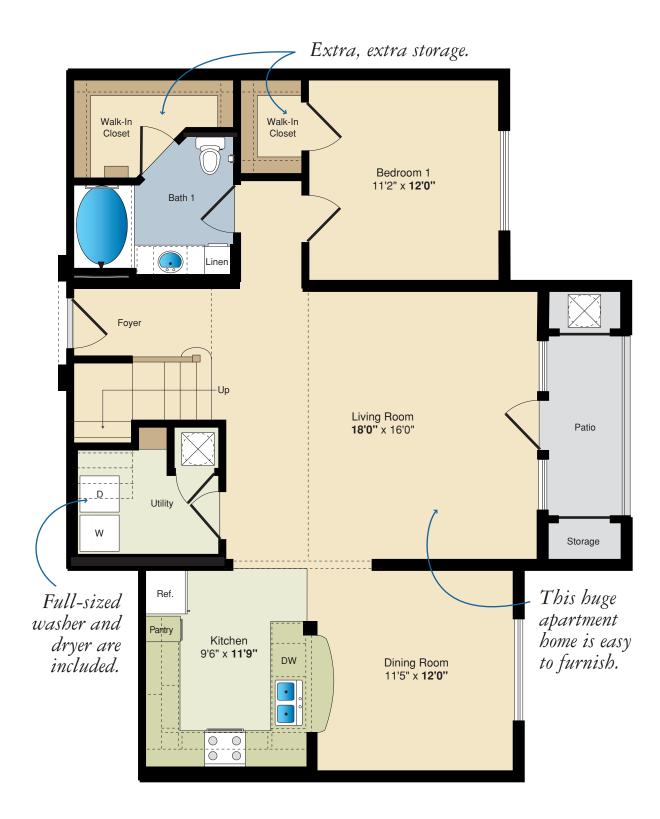

Franklin Six - 4BR/5BA First Floor Approximately 1,168 Sq. Ft.

All renderings, maps, landscaping, elevations and plans are artist's conceptions and are not to scale. The developer/builder reserves the right in its sole discretion to make modifications to maps, plans, renderings, specifications, materials, features or colors without notice.